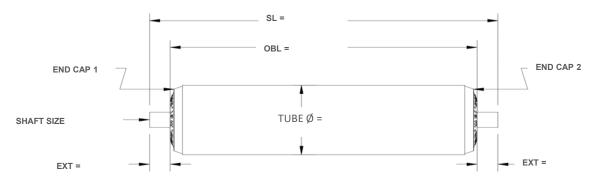

## **ROLLER CONFIRMATION**

**Qty Required** 

| Roller Details | Tube Material |                    |                  | Shaft Material     |
|----------------|---------------|--------------------|------------------|--------------------|
| Tapered        | Galv Steel    | Stainless<br>Steel | Plain Steel      | Stainless<br>Steel |
| Lagged         | Plain Steel   | PVC White          | Zinc-Plate Steel | Aluminium          |

| Sprung       | Loose                |   |
|--------------|----------------------|---|
| Fixed        | No Shaft             |   |
| SI           | naft Detail          |   |
| Round        | Round Ø              | 1 |
| Hex          | "D" Shaft            |   |
| Sh           | aft Extra's          |   |
| Cross-Drill  | Drill & Tap (Female) |   |
|              |                      |   |
|              |                      |   |
|              |                      |   |
| ð            |                      |   |
|              | M                    |   |
| Mill Flats   | Drill & Tap (Male)   |   |
| <del>-</del> | <b>—</b>             |   |
|              |                      |   |
|              |                      |   |
|              | M                    |   |
| One End      | Both Ends            |   |
|              |                      |   |

Shaft Fixing

|   | Bearing Type                |                 |                             |  |  |  |
|---|-----------------------------|-----------------|-----------------------------|--|--|--|
|   | Bush                        | Semi-Precision  | Precision                   |  |  |  |
|   | Sealed                      | Stainless Steel | Heavy Duty                  |  |  |  |
|   | End Cap 1                   |                 | End Cap 2                   |  |  |  |
|   | Bearing Only                |                 | Bearing Only                |  |  |  |
|   | Nylon Round Band Drivehead  |                 | Nylon Round Band Drivehead  |  |  |  |
|   | Nylon Poly-V Belt Drivehead |                 | Nylon Poly-V Belt Drivehead |  |  |  |
| 1 | Steel Poly-V Belt Drivehead |                 | Steel Poly-V Belt Drivehead |  |  |  |
|   | Single Row 08B Sprocket     |                 | Single Row 08B Sprocket     |  |  |  |
|   | Double Row 08B Sprocket     |                 | Double Row 08B Sprocket     |  |  |  |
|   | Single Row 10B Sprocket     |                 | Single Row 10B Sprocket     |  |  |  |
|   | Double Row 10B Sprocket     |                 | Double Row 10B Sprocket     |  |  |  |
|   | Timing Belt Drive Head      |                 | Timing Belt Drive Head      |  |  |  |
|   | Fixed Drive                 |                 | Fixed Drive                 |  |  |  |
|   | Loose Accumulation Drive    |                 | Loose Accumulation Drive    |  |  |  |
|   | Roller Grooves              |                 |                             |  |  |  |
|   |                             |                 | Groove Qty<br>Groove Depth  |  |  |  |
|   | -                           | -               | Groove Бериг                |  |  |  |
|   |                             |                 |                             |  |  |  |
|   |                             |                 |                             |  |  |  |